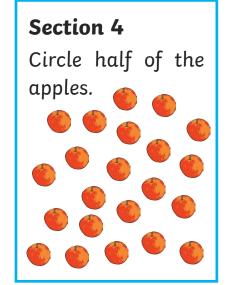

# Year 1 Spring 2 Maths Activity Mat 2 Answers

#### Section 1

Which day comes first?

Monday

Tuesday,

Wednesday, Thursday

#### Section 2

What number is seven less than 15?

8

#### Section 3

Fill in the missing number.

20, 18, 16, 14 , 12

#### Section 4

Circle half of the apples.

6 apples circled.

#### Section 5

#### Section 6

Tick the coins that would make 17p.

10p, 5p and 2p ticked.

or

**10**p, 5p and 2 x **1**p ticked.

#### Section 7

16 is five less than...

21

#### Section 8

Which is heavier?

balls

# Year 1 Spring 2 Maths Activity Mat 2

#### Section 1

Which day is four days before Monday?

|   | 1 |
|---|---|
|   |   |
|   |   |
|   |   |
|   |   |
| ( |   |

## Section 2

What number is seven less than 15?



#### Section 3

Fill in the missing number.



#### Section 5

#### Section 6

Tick the coins that would



#### Section 7

22 is nine less than...



#### Section 8

Which is heavier, a ball or a robot?





# Year 1 Spring 2 Maths Activity Mat 2 Answers

#### Section 1

Which day is four days before Monday?

Thursday

#### Section 2

What number is seven less than 15?

8

#### Section 3

Fill in the missing number.

25, 30, 35, 40 45, 50

#### Section 4

Circle half of the apples.

11 apples circled.

# Section 5

#### Section 6

Tick the coins that would make 28p.

10p, 10p, 5p, 2p and 1p ticked.

or

**10**p, 3 x 5p, 2p and 1p ticked.

#### Section 7

22 is nine less than...

31

#### Section 8

Which is heavier, a ball or a robot?

robot