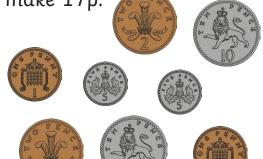

#### Section 6

Tick the coins that would make 17p.

#### Section 6

Tick the coins that would make 17p.

10p, 5p and 2p ticked.

or

**10**p, 5p and 2 x **1**p ticked.