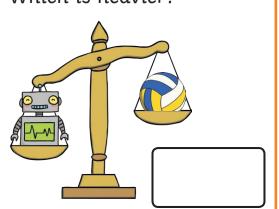

## Section 8

Which is heavier?

#### Section 8

Which is heavier?

robot

# Section 8

Which is heavier?

#### Section 8

Which is heavier?

balls

#### Section 8

Which is heavier, a ball or a robot?

#### Section 8

Which is heavier, a ball or a robot?

robot