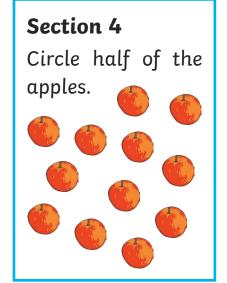

#### Section 3

Fill in the missing number.

4, 6, 8, 10,

12 , 14

Section 4

Circle half of the apples.

4 apples circled.