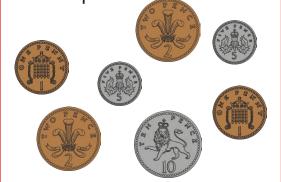

# Year 1 Spring 2 Maths Activity Mat 2

#### Section 1

Which day comes next?

Friday, Saturday, Sunday,



## Section 2

What number is five more than 6?



#### Section 3

Fill in the missing number.

4, 6, 8, 10, , 14



## Section 5

#### Section 6

Tick the coins that would make 8p.



#### Section 7

12 is two less than...



## Section 8

Which is heavier?





# Year 1 Spring 2 Maths Activity Mat 2 Answers

#### Section 1

Which day comes next?

Friday, Saturday, Sunday,

Monday

#### Section 2

What number is five more than 6?

11

#### Section 3

Fill in the missing number.

4, 6, 8, 10,

12 , 14

Section 4

Circle half of the apples.

4 apples circled.

#### Section 5

#### Section 6

Tick the coins that would make 8p.

5p, 2p and 1p ticked.

# **Section 7**

12 is two less than...

14

#### Section 8

Which is heavier?

robot

# Year 1 Spring 2 Maths Activity Mat 2

#### Section 1

Which day comes first?

Tuesday,

Wednesday, Thursday

### Section 2

What number is seven less than 15?

#### Section 3

Fill in the missing number.

20, 18, 16, , 12



## Section 5