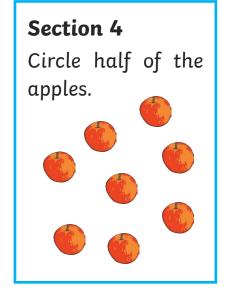

#### Section 3

Fill in the missing number.

4, 6, 8, 10,

12 , 14

Section 4

Circle half of the apples.

4 apples circled.