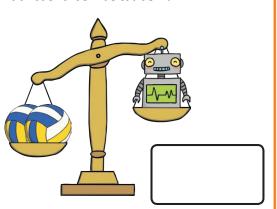

#### Section 8

Which is heavier, a ball or a robot?

#### Section 8

Which is heavier, a ball or a robot?

robot