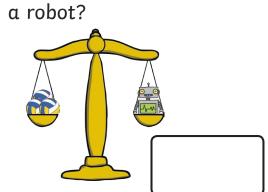

#### Section 8

Which is heavier, a ball or a robot?

#### Section 8

Which is heavier, a ball or a robot?

robot