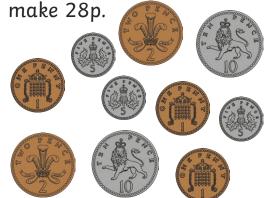

#### Section 6

Tick the coins that would make 28p.

10p, 10p, 5p, 2p and 1p ticked.

or

**10**p, 3 x 5p, 2p and 1p ticked.